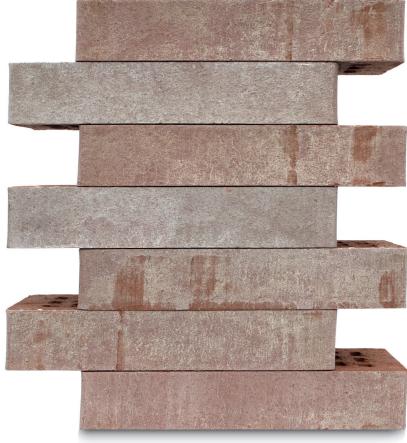

## Feuerberg Linea Aquaterra

The 'Linea Aquaterra' range of long format bricks lend themselves to a wide range of building applications and architectural styles, for both commercial and residential. The Linea Aquaterra bricks have a very natural finish with softer texture. The reverse face of these bricks can also be used to good effect.